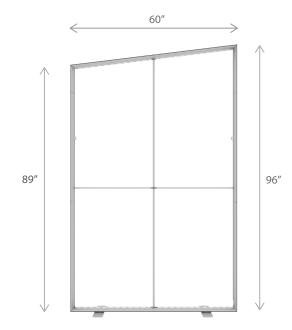

# **PRODUCT DESCRIPTION**

StraightLine SEG display systems feature convenient tool-free assembly, durable light-weight frames, and silicone-edge graphics printed on exclusive One Planet recycled fabrics with impressive vivid graphics, all conveniently organized within molded inserts in a heavy-duty shipping case. Panel A features an interesting slanted shape, a wonderful accent when combined with other panels but also an effective exhibit on its own.

#### DIMENSIONS

| Assembled Unit | 60"w x 89"h1 x 96"h2 x 4"d   |
|----------------|------------------------------|
| Packed Case    | 46.5″w x 15″h x 12″d, 45 lbs |
| Shipping Box   | 47"w x 16"h x 13"d, 47 lbs   |
| Graphic Size   | 60″w x 89″h1 x 96″h2         |