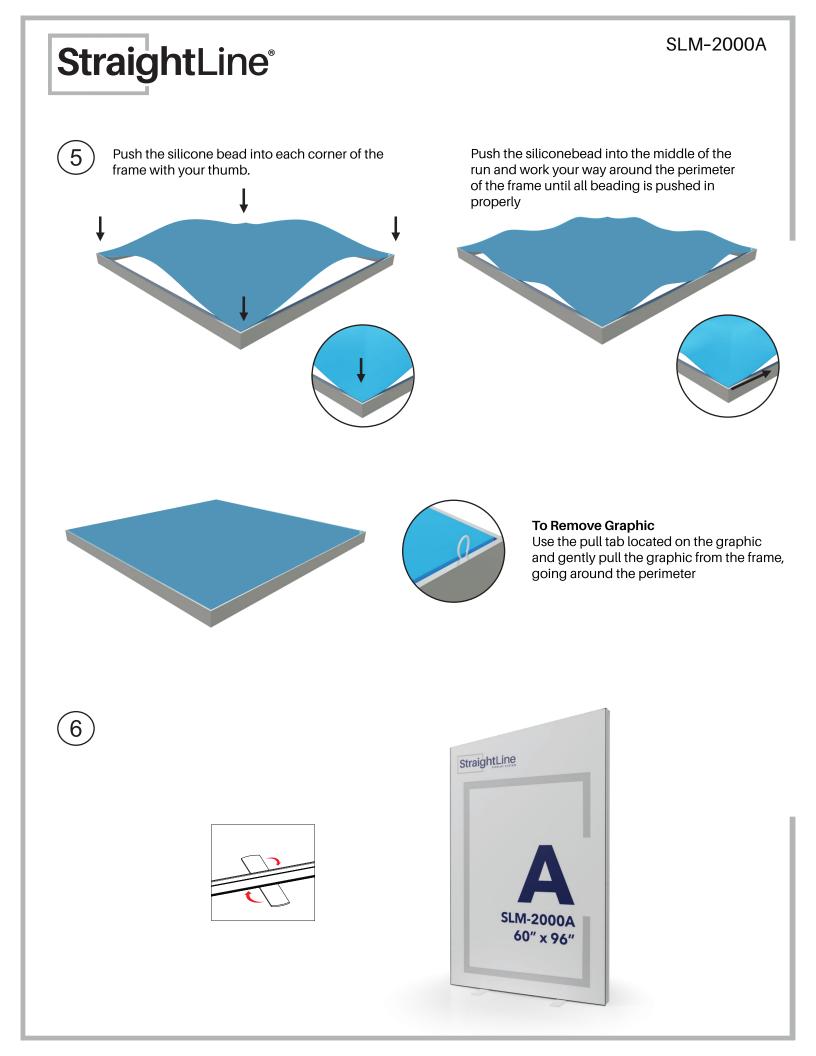

## **GRAPHIC MATERIAL**

Graphic Print : Dye sublimated on One Planet, 100% recycled, fabric Bottles recycled
42

## **GRAPHIC FINISHING**

Silicone sewn edges