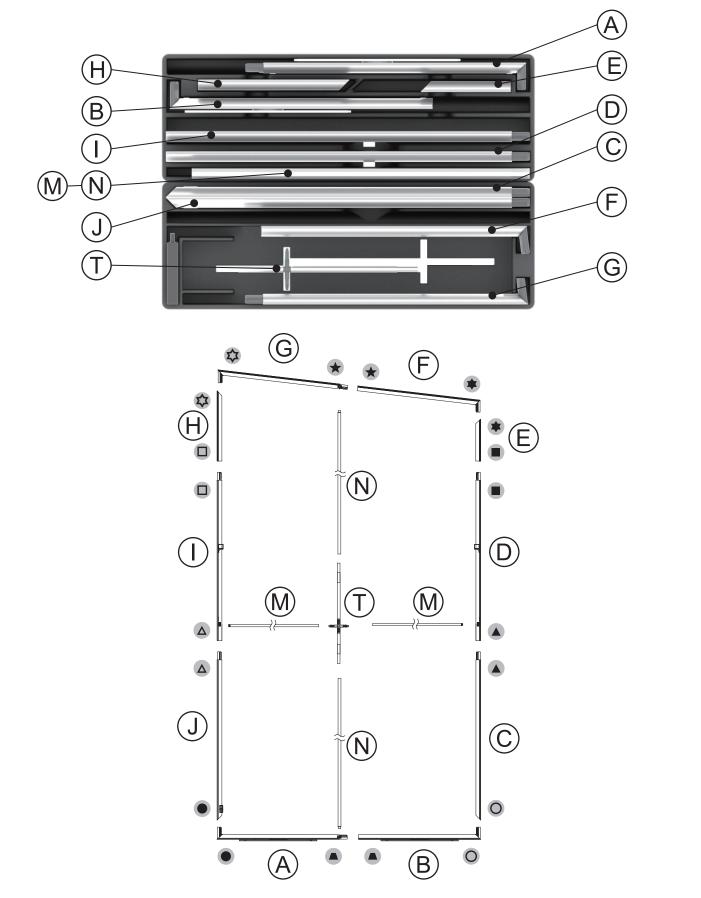

luminum support poles

#### DIMENSIONS

| Assembled Unit | 60"w x 89"h1 x 96"h2 x 4"d   |
|----------------|------------------------------|
| Packed Case    | 46.5″w x 15″h x 12″d, 45 lbs |
| Shipping Box   | 47"w x 16"h x 13"d, 47 lbs   |
| Graphic Size   | 60″w x 89″h1 x 96″h2         |

#### **KEY FEATURES**

- Modular system
- Easy tool free assembly
- Easy tool free assertion
- Lightweight portable construction
- Heavy duty shipping case, molded foam inserts
- Single- or double-sided
- Vibrant graphics on
- recycled fabric

## **GRAPHIC MATERIAL**

Graphic Print : Dye sublimated on One Planet, 100% recycled, fabric Bottles recycled
42

## **GRAPHIC FINISHING**

Silicone sewn edges

#### WARRANTY

Limited Warranty Periods

- Frame : Lifetime
- Graphics : 30 days

StraightLine®

PARTS