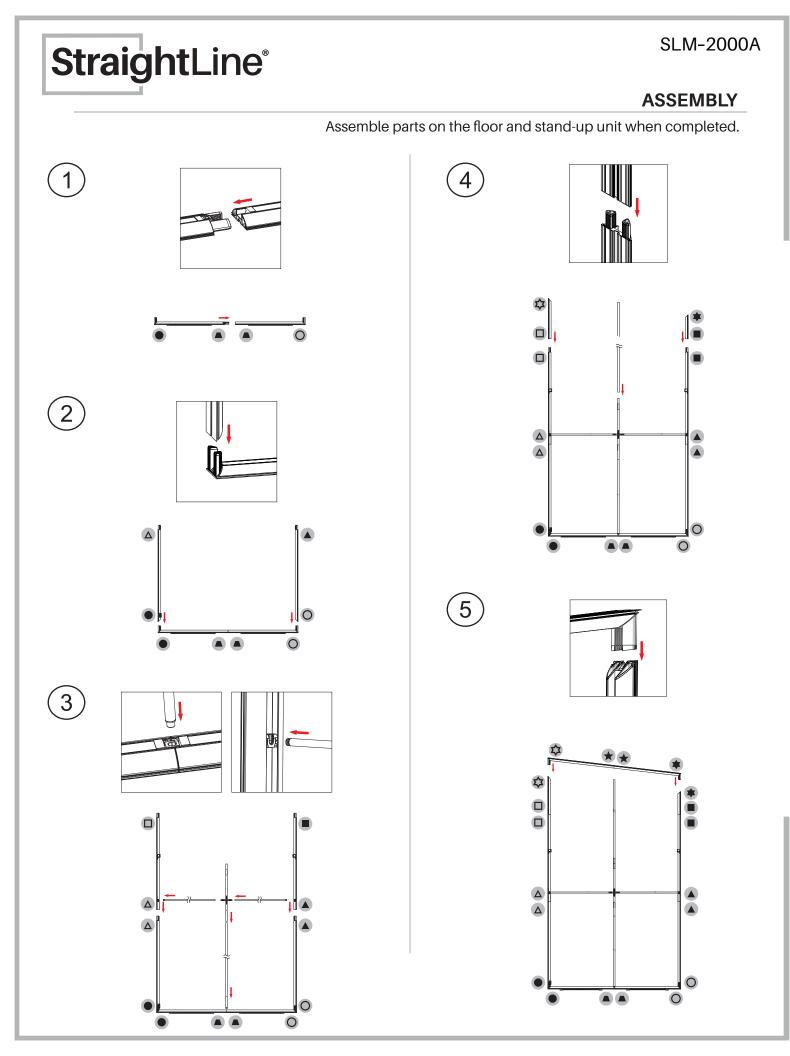

minum support poles

#### DIMENSIONS

| Assembled Unit | 60"w x 89"h1 x 96"h2 x 4"d   |
|----------------|------------------------------|
| Packed Case    | 46.5″w x 15″h x 12″d, 45 lbs |
| Shipping Box   | 47"w x 16"h x 13"d, 47 lbs   |
| Graphic Size   | 60″w x 89″h1 x 96″h2         |

#### **KEY FEATURES**

- Modular system
- Easy tool free assembly
- Easy tool free assertion
- Lightweight portable construction
- Heavy duty shipping case, molded foam inserts
- Single- or double-sided
- Vibrant graphics on
- recycled fabric

## **GRAPHIC MATERIAL**

Graphic Print : Dye sublimated on One Planet, 100% recycled, fabric Bottles recycled
42

## **GRAPHIC FINISHING**

Silicone sewn edges

#### WARRANTY

Limited Warranty Periods

- Frame : Lifetime
- Graphics : 30 days

StraightLine®

PARTS