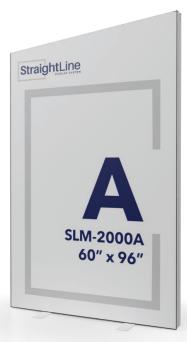

# **PRODUCT DESCRIPTION**

StraightLine SEG display systems feature convenient tool-free assembly, durable light-weight frames, and silicone-edge graphics printed on exclusive One Planet recycled fabrics with impressive vivid graphics, all conveniently organized within molded inserts in a heavy-duty shipping case. Panel A features an interesting slanted shape, a wonderful accent when combined with other panels but also an effective exhibit on its own.

#### DIMENSIONS

| Assembled Unit | 60"w x 89"h1 x 96"h2 x 4"d   |
|----------------|------------------------------|
| Packed Case    | 46.5″w x 15″h x 12″d, 45 lbs |
| Shipping Box   | 47"w x 16"h x 13"d, 47 lbs   |
| Graphic Size   | 60″w x 89″h1 x 96″h2         |